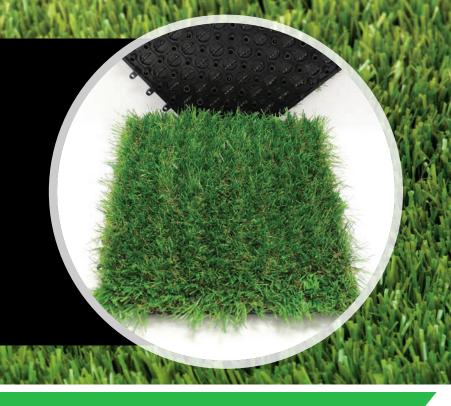

# INTERLOCKING TURF TILES

Introducing our new Interlocking Turf Tile by Rymar. Get instant green transformation over any existing surface. These interlocking turf tiles are perfect for pets, balconies, courtyards, camping, rental properties, display/exhibition areas, door mats and so much more.

- 1'x 1' per tile, 1.25" pile height, dense, lifelike synthetic grass with no shine
- · Easy lock together DIY installation
- · Portable, no permanent installation required
- 9 interlocking synthetic grass turf tiles per box

## TOP OF THE LINE SYNTHETIC TURF ON A INTERLOCKING DRAINAGE CELL