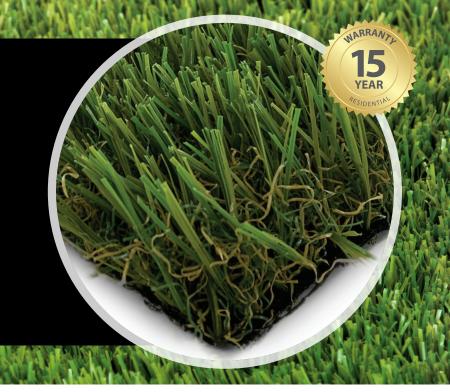

## **MAIN ADVANTAGE**

- Multi 3D shaped turf "S" and Flat shaped create a natural look
- Triple Blend of Field Green, Clover, and Tan colour fibres
- Uniquely formulated polyurethane coated backing provides greater seam strength and durability / not water soluble
- · Heat and frost resistant. UV stabilized
- · No harmful environmental effects
- Non-flammable, anti-acid yarn resistant to chemical attack

## YARN CHARACTERISTICS

Type: Monofilament

Composition / Structure: PP & PE with Thatch

**Denier: 17300** 

Colour: Emerald / Olive / Sand / Thatch Tan and Green

Shape: 3D Shaped Blades "S" and "Flat"

## **PRODUCT DETAILS**

#### **TURF CHARACTERISTICS:**

Face Weight: 40 oz
Pile Height: 1.4"
Machine Gauge: 3/8"
Thatch Colour: Tan